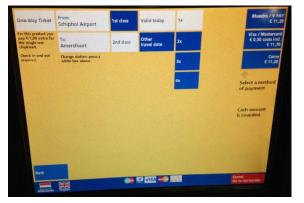

At Schiphol Airport:

- Follow the signs 'To the trains'
- Buy a ticket at the machine (see picture: for single trip selection: 11.20 euro if you pay with cash (coins only!) or duch bank card; credit card 11.70 euro) (Only if you plan to travel around in the Netherlands it is worth to buy an "OV chipkaart" which costs 7,50 euro, can be charged, and used in train, tram, metro and bus)
- Follow the signs to platform 1-2
- Check in to activate your ticket by holding it against the pole just in front of the stairs to the platform (do not forget!)
- Once you reach Amersfoort check out at the pole or gate to leave the station